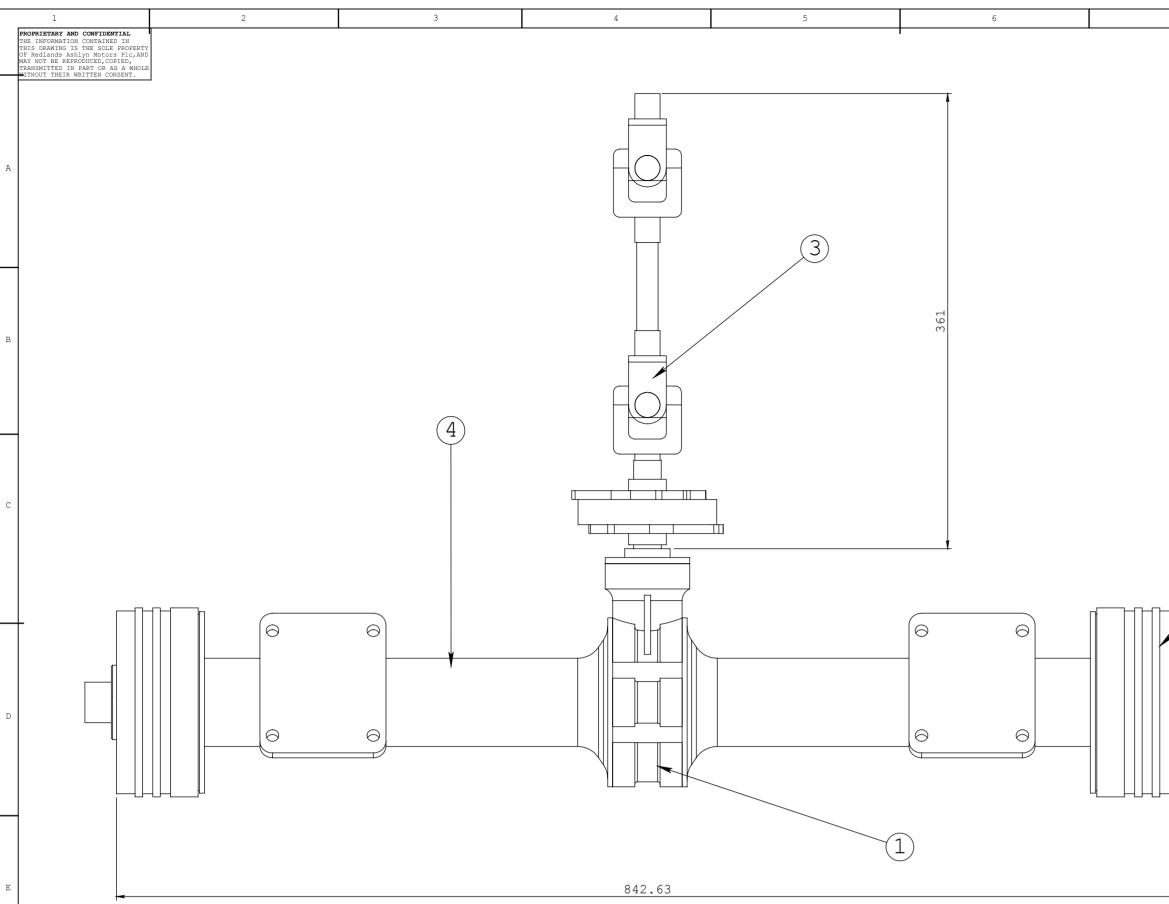

NOTE : -

1

2

FINAL DRIVE RATIO : 1:0.32 (REDUCTION)

WHEEL TRACK CAN VARY UP TO 900

3

| SLNO | PART                  | QTY |
|------|-----------------------|-----|
| 1    | DIFFERENTIAL ASSEMBLY | 1   |
| 2    | BRAKE DRUM            | 2   |
| 3    | UNIVERSAL JOINT       | 2   |
| 4    | AXLE TUBE             | 1   |

4

\_\_\_\_\_

5

|                     | 6 | 7   | 8                                                         | 9                                                                                                                               | 10               | 11 Part No. 3RPB151001                                                   |            |
|---------------------|---|-----|-----------------------------------------------------------|---------------------------------------------------------------------------------------------------------------------------------|------------------|--------------------------------------------------------------------------|------------|
| ł                   |   |     |                                                           |                                                                                                                                 |                  | REVISIONS   ZONE REV. DESCRIPTION DATE APPR   0 FIRST RELEASE 12/05/2012 | OVED       |
|                     |   |     |                                                           |                                                                                                                                 |                  |                                                                          | ZONE       |
|                     |   |     |                                                           |                                                                                                                                 |                  |                                                                          | А          |
|                     |   |     |                                                           |                                                                                                                                 | HOH              |                                                                          |            |
|                     |   |     |                                                           |                                                                                                                                 |                  |                                                                          |            |
|                     |   |     |                                                           |                                                                                                                                 |                  |                                                                          |            |
|                     |   |     |                                                           |                                                                                                                                 |                  |                                                                          |            |
| 361                 |   |     |                                                           |                                                                                                                                 |                  |                                                                          | в          |
|                     |   |     |                                                           |                                                                                                                                 |                  |                                                                          |            |
|                     |   |     |                                                           |                                                                                                                                 | FOF              |                                                                          | +          |
|                     |   |     | $\bigcirc$                                                |                                                                                                                                 |                  |                                                                          |            |
|                     |   |     | (2)                                                       | ſ                                                                                                                               |                  |                                                                          | с          |
|                     |   |     |                                                           |                                                                                                                                 |                  |                                                                          |            |
|                     |   |     | /                                                         | [                                                                                                                               |                  |                                                                          |            |
| $\overline{\Theta}$ | 6 |     |                                                           |                                                                                                                                 |                  | Ø12.5                                                                    |            |
| _                   |   |     |                                                           |                                                                                                                                 | 0-               | φ12.3                                                                    |            |
|                     |   |     |                                                           |                                                                                                                                 |                  |                                                                          | D          |
| 6                   | 6 |     | 6 AC                                                      |                                                                                                                                 |                  |                                                                          |            |
|                     |   |     |                                                           |                                                                                                                                 |                  | Ø145                                                                     |            |
|                     |   |     |                                                           | ×                                                                                                                               |                  |                                                                          |            |
| 1)                  |   |     |                                                           |                                                                                                                                 |                  |                                                                          |            |
|                     |   |     |                                                           |                                                                                                                                 |                  |                                                                          | E          |
|                     |   |     | 070                                                       | 6                                                                                                                               |                  |                                                                          |            |
|                     |   |     |                                                           |                                                                                                                                 |                  |                                                                          | F          |
|                     |   |     |                                                           |                                                                                                                                 |                  |                                                                          |            |
|                     |   |     |                                                           |                                                                                                                                 |                  |                                                                          | 51001      |
|                     |   |     |                                                           |                                                                                                                                 |                  |                                                                          | 3RPB151001 |
|                     |   |     |                                                           |                                                                                                                                 |                  |                                                                          | Part No.   |
|                     |   |     |                                                           |                                                                                                                                 |                  |                                                                          |            |
|                     |   | ON. |                                                           |                                                                                                                                 |                  |                                                                          |            |
|                     |   | 6   |                                                           |                                                                                                                                 |                  |                                                                          | G          |
|                     |   |     |                                                           |                                                                                                                                 |                  |                                                                          |            |
|                     |   |     |                                                           |                                                                                                                                 |                  |                                                                          |            |
|                     |   |     |                                                           |                                                                                                                                 |                  |                                                                          |            |
|                     |   | 0   |                                                           |                                                                                                                                 |                  | REDLANDS ASHLYN MOTORS P                                                 | LC.        |
|                     |   |     |                                                           | COMMENTS:<br>1. Do not scale drawing<br>2. If in Doubt Please Ask<br>3. Debur and Break Sharp edge<br>t specified> NAME DATE SI |                  | nent - Part No. 3RPB151001                                               | н          |
| 1                   |   | 7   | Materi <b>Må</b> terial <not<br>Weight NOT SPECI</not<br> | Drawn     P.N     12/05/2012       FIED KGS     Checked     S.R     12/05/2012       Approved     S.K     12/05/2012            | TOLERANCING PER: | Final size SIZE :A3 SHEET 1 OF 1                                         |            |
|                     | 6 | 7   | 8                                                         | 9                                                                                                                               | 10               | 11 12                                                                    |            |